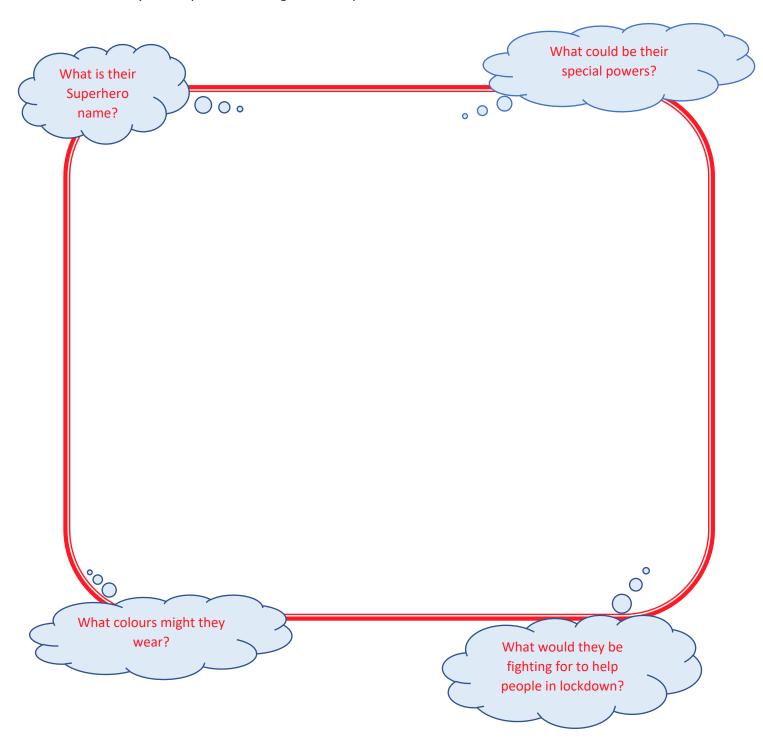

# **Cast of Thousands: Your Lockdown-Superhero**

### We Need You to Design Your Lockdown-Superhero!

Use the space below to design your own superhero to help us all in the lockdown.

Create your Superhero design in the space below.