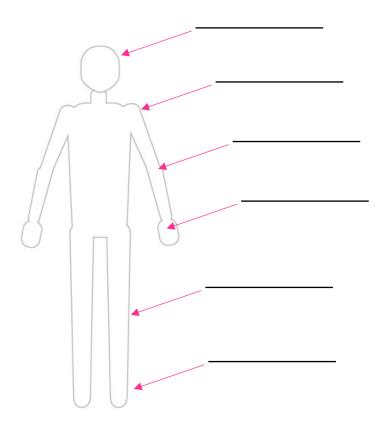

### Cast of Thousands — The Human Body

Can you name the body parts of your figure?

If you can name these parts easily, what about the names of bones of these body parts?

Or there are six types of joint in the human body.

Can you name them all?

| 1. |  |
|----|--|
| 2. |  |
| 3. |  |
| 4. |  |
| 5. |  |
| 6. |  |

Can you find them on your figure?